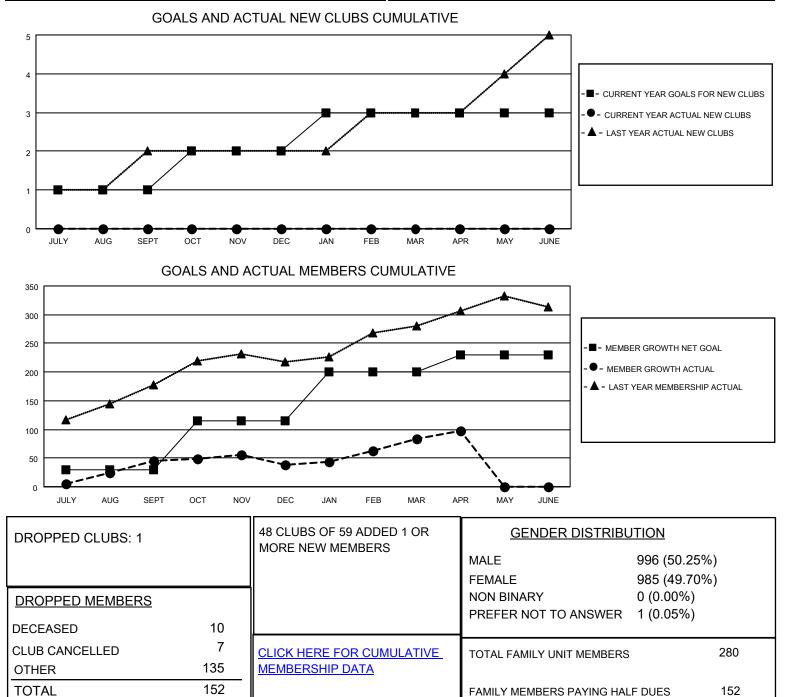

## LOCATION CALIFORNIA

District 4 C4

Results as of: 4/30/2023

| Clubs                 |               |           |               | Members               |                         |                         |                                                    |
|-----------------------|---------------|-----------|---------------|-----------------------|-------------------------|-------------------------|----------------------------------------------------|
| RESULTS FOR 2022-2023 |               |           |               | RESULTS FOR 2022-2023 |                         |                         |                                                    |
| QUARTER               | NEW CLUB GOAL | NEW CLUBS | DROPPED CLUBS | QUARTER               | MBER GROWTH NET<br>GOAL | MEMBER GROWTH<br>ACTUAL | DROPPED<br>MEMBERS ACTUAL<br>(including transfers) |
| JULY/AUG/SEPT         | 1             | 0         | 0             | JULY/AUG/SEPT         | 30                      | 92                      | 44                                                 |
| OCT/NOV/DEC           | 1             | 0         | 1             | OCT/NOV/DEC           | 85                      | 76                      | 76                                                 |
| JAN/FEB/MAR           | 1             | 0         | 0             | JAN/FEB/MAR           | 85                      | 86                      | 28                                                 |
| APR/MAY/JUNE          | 0             | 0         | 0             | APR/MAY/JUNE          | 30                      | 19                      | 4                                                  |